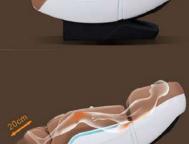

Space Saving Technology, slide forward only 5cm

- of the spine and improves blood flow.Full body Air Massage, 44 Air Bags surrounding,
- eliminates fatigue.

   Full Body Stretch.
- 3D Shoulder Grasp, Knead, Tap and Shiastu.
- Heating Therapy (back), 40°C-50°C.
- Automatic Footrest Extension, max. 25cm.
   Foot Massage Tech. 2 Pollers massage with
- Foot Massage Tech, 3 Rollers massage with mastoid rotating, scraping, shiatsu.
- Hi-Fi Stereo Music System.
  Embraced 3D speakers.
- Artistic LED.
- Intelligent Voice Controls.
- Unique 21 Automatic Massage Programs.
- USB Charging Port.
- Quick-access Buttons. Safety Short-circuit Protection.