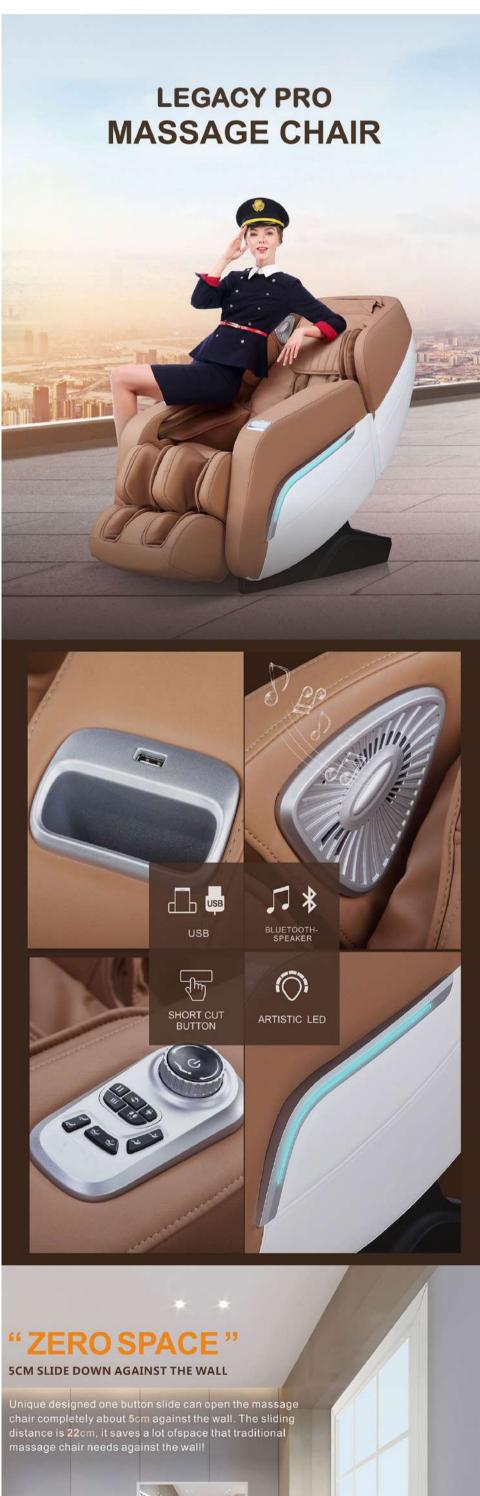

137 CM length from neck to buttocks.
- against the wall.Zero Gravity Massage Chair, reduces compression

Space Saving Technology, slide forward only 5cm

- of the spine and improves blood flow.Full body Air Massage, 44 Air Bags surrounding,
- eliminates fatigue.

   Full Body Stretch.
- 3D Shoulder Grasp, Knead, Tap and Shiastu.
- Heating Therapy (back), 40°C-50°C.
- Automatic Footrest Extension, max. 25cm.
   Foot Massage Tech. 2 Pollers massage with
- Foot Massage Tech, 3 Rollers massage with mastoid rotating, scraping, shiatsu.
- Hi-Fi Stereo Music System.
  Embraced 3D speakers.
- Artistic LED.
- Intelligent Voice Controls.
- Unique 21 Automatic Massage Programs.
- USB Charging Port.
- Quick-access Buttons. Safety Short-circuit Protection.

## Specs

**Legacy Pro Massage Chair Key** 





## Zero gravity model means, the legs and torso at 118 degrees elevation, the location of thighs and calves are above the heart. The gravity of each body part

will distribute average on massage chair to make pressure on body fully release.

LEG STRETCH

The calf frame is provided with a telescopic adjustment function, and the calf foot is pulled out with the ankle. The length of the foot extension can be determined according to the length of the user's leg, and the foot is retracted by the spring force to adapt to









**3 LEVELS OF AIR PRESSURE** 

INTENSITY ADJUSTABLE

3 LEVELS OF MASSAGE 5 LEVELS OF MASSAGE WIDTH ADJUSTABLE SPEED ADJUSTABLE