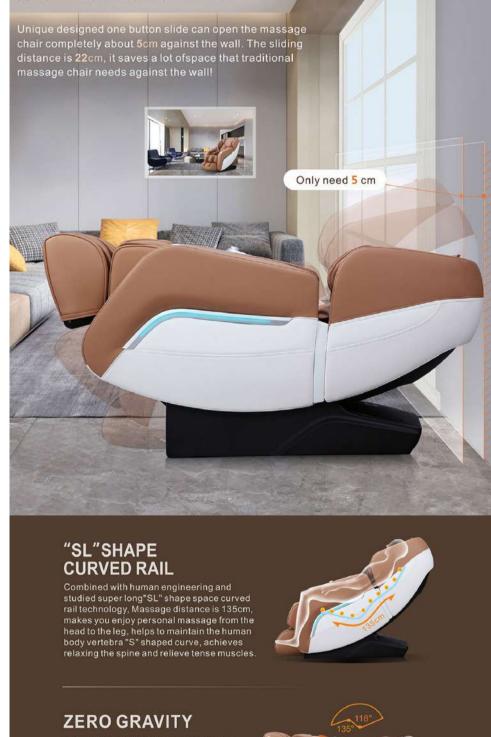

Space Saving Technology, slide forward only 5cm

- of the spine and improves blood flow.Full body Air Massage, 44 Air Bags surrounding,
- eliminates fatigue.

   Full Body Stretch.
- 3D Shoulder Grasp, Knead, Tap and Shiastu.
- Heating Therapy (back), 40°C-50°C.
- Automatic Footrest Extension, max. 25cm.
   Foot Massage Tech. 2 Pollers massage with
- Foot Massage Tech, 3 Rollers massage with mastoid rotating, scraping, shiatsu.
- Hi-Fi Stereo Music System.
  Embraced 3D speakers.
- Artistic LED.
- Intelligent Voice Controls.
- Unique 21 Automatic Massage Programs.
- USB Charging Port.
- Quick-access Buttons. Safety Short-circuit Protection.