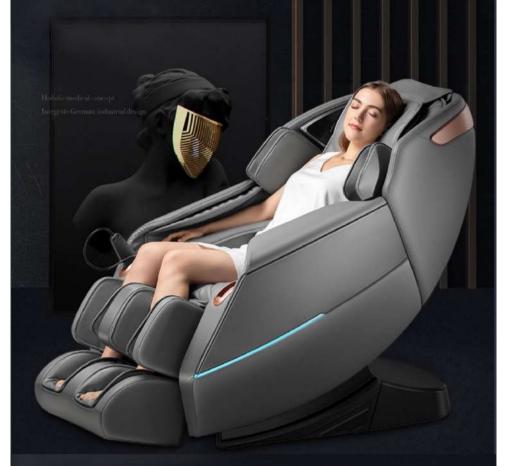

# i18 Luxury Massage Chair Key Specs

i18 Luxury **Massage Chair** 

New Waist and Hip Airbag Upgrade Calf Area Imitation Manual Rubbing