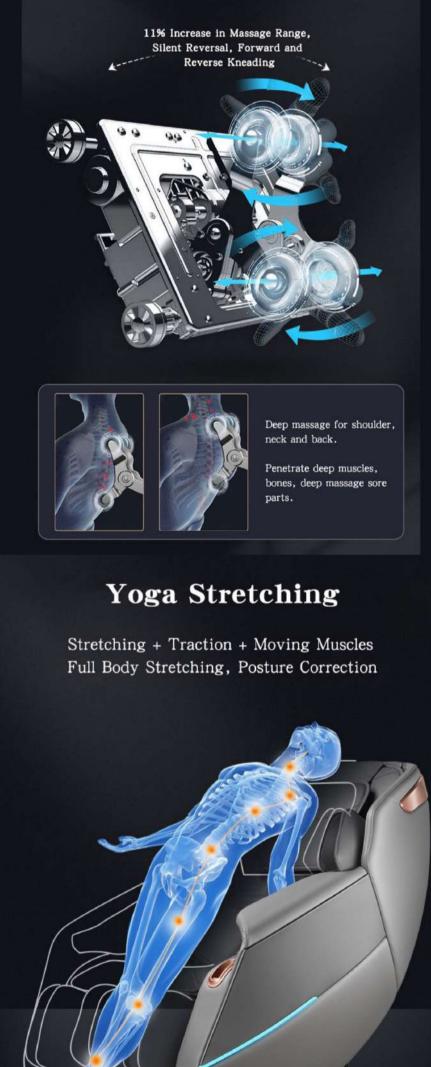

### SL Track :

Combined with human engineering and studied super long"SL" shape space curved rail technology, Massage distance is 130cm, makes you enjoy personal massage from the head to the leg, helps to maintain the human body vertebra "S" shaped curve, achieves relaxing the spine and relieve tense muscles.

# 130cm Long SL Track

The total length of the track is 130cm, covering the whole area from neck to hip, reducing the blind spot of massage.

Surrounding Stereo

Rated Power: 120W

Audio: Bluetooth

Voice Configuration: Self-contained