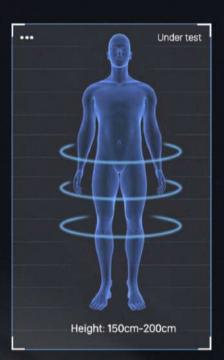

### **Automatic Body Scanning:**

Computer scanning include height scanning, shoulder detection and spine detection. Smart body scan technology scans your body to detect your body size for individual custom fit massage.

### Light-sensitive 3D Body **Type Detection**

Automatic Recognition of Height and Body Type, and Detect the Position of the Shoulder and Neck Identify different body types and enjoy personalized massage.