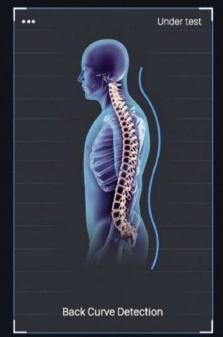

### **Automatic Body Scanning:**

Computer scanning include height scanning, shoulder detection and spine detection. Smart body scan technology scans your body to detect your body size for individual custom fit massage.

### Light-sensitive 3D Body **Type Detection**

Automatic Recognition of Height and Body Type, and Detect the Position of the Shoulder and Neck Identify different body types and enjoy personalized massage.