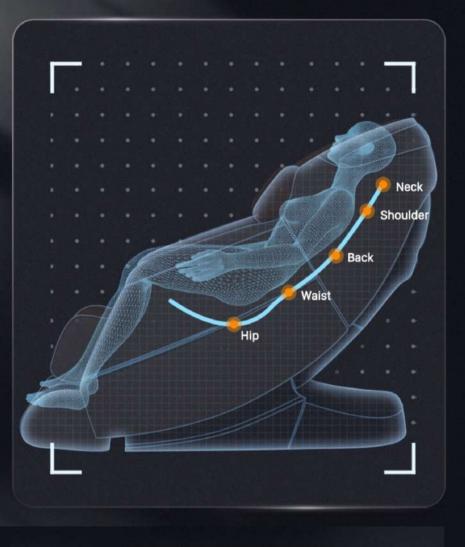

### SL Track :

Combined with human engineering and studied super long"SL" shape space curved rail technology, Massage distance is 130cm, makes you enjoy personal massage from the head to the leg, helps to maintain the human body vertebra "S" shaped curve, achieves relaxing the spine and relieve tense muscles.

# 130cm Long SL Track

The total length of the track is 130cm, covering the whole area from neck to hip, reducing the blind spot of massage.

Surrounding Stereo

Rated Power: 120W

Audio: Bluetooth

Voice Configuration: Self-contained