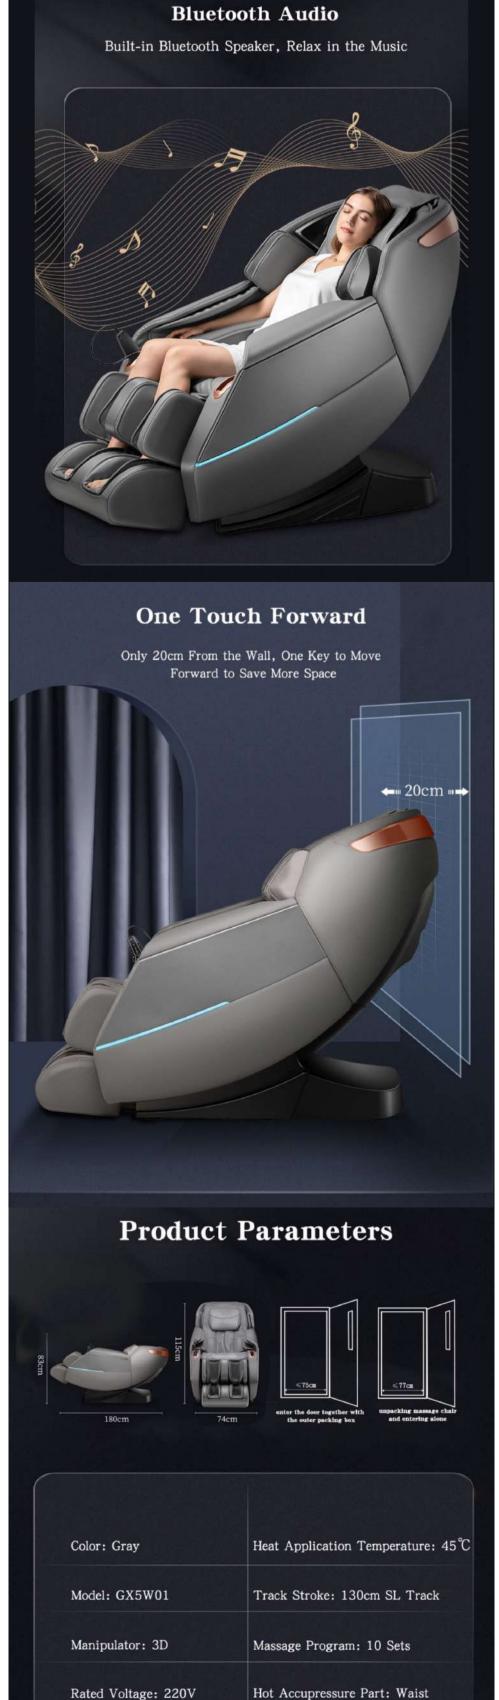

## Space Saving & Zero Gravity:

Advanced space saving technology with forward sliding mechanism allows gentle transition and requires 20CM off from the wall. Auto zero gravity position is performed by one simple touch to achieve perfect massage position.

# 130cm Long SL Track

The total length of the track is 130cm, covering the whole area from neck to hip, reducing the blind spot of massage.

Surrounding Stereo

Rated Power: 120W

Audio: Bluetooth

Voice Configuration: Self-contained